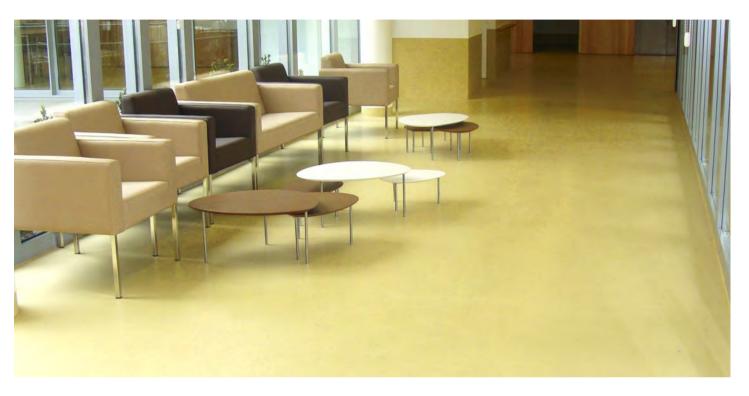

# DECORATIVE FLOORING

Aesthetic, high comfort and high durability systems, with a smooth or rough finish, for floors subjected to intense wear. They allow the creation of eye-catching and architecturally striking designs for lobbies, shopping areas, museums and other highly visible spaces, with great freedom in designs and durable finishes.

Flooring developed to withstand high pedestrian traffic.

#### - ⊗ RECOMMENDED SYSTEMS

- Rayston Floor PU 30 FLEX

- Rayston Floor PU 30 COMFORT

Rayston Floor PU 40 DECO EXT

Rayston Floor PU 40 SAFETY

Optimal flooring systems for floors in public buildings, commercial areas, museums and interpretation centres, residential housing or offices.