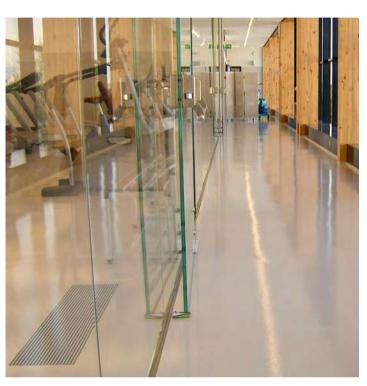

# FLOORING FOR HOSPITALS, CLINICS AND PHARMACIES

Flooring for healthcare use must meet stringent hygiene requirements.

KRYPTON CHEMICAL continuous flooring offers high quality and comfort, high resistance to wear and to chemical products, and also **incorporates an antimicrobial and antibacterial function**, which prevents the spread of certain infectious agents through its surface.

## FLOORING FOR HOSPITALS, CLINICS AND PHARMACIES

FLOORING AT A GERIATRIC CENTRE, GUIPUZCOA, SPAIN, 900 M<sup>2</sup>

DENTAL CLINIC, ULLDECONA, TARRAGONA, SPAIN, 200 M<sup>2</sup>

HOSPITAL AREA FLOORING, ANDORRA, 400 M<sup>2</sup>