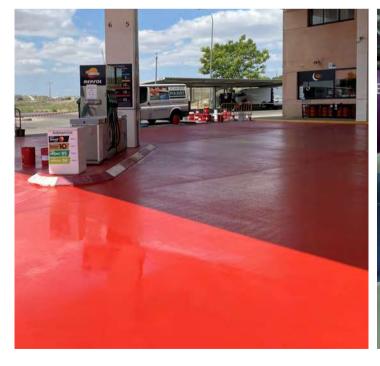

# FLOORING FOR ROAD TRAFFIC AREAS

KRYPTON CHEMICAL has extensive experience in road traffic flooring. We have developed specific solutions for use in underground or ground level floors, intermediate floor systems, ramps or park deck and exposed areas. The impermeability, watertightness and wear of surfaces are guaranteed by OS certifications.

Our systems improve light reflectivity, reduce tyre screeching noise and enhance safety. Traffic flooring solutions can be customised to increase durability, moisture resistance, skid resistance and UV stability. These systems act as both flooring and waterproofing.

# FLOORING FOR ROAD TRAFFIC AREAS

PARKING FLOORING, TARRAGONA, SPAIN, 700 M<sup>2</sup>

PARKING FLOORING, BORYSPIL AIRPORT, UKRAINE, 30.000 M<sup>2</sup>

PETROL STATION FLOORING, SPAIN, MADRID

PARKING FLOORING, TARRAGONA, SPAIN, 21.000 M<sup>2</sup>