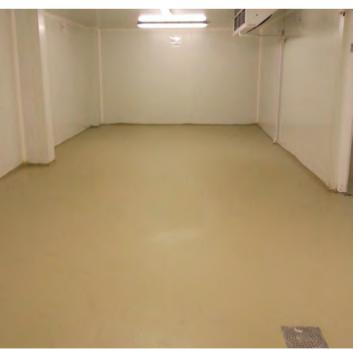

## AGRI-FOOD FLOORING

The use of continuous flooring is increasingly being implemented in both the food and industrial sectors as it is safer and easier to clean.

Continuous flooring provides solutions that are resistant to very aggressive cleaning methods. They also have excellent performance against contaminants, oils, greases, chemical and thermal shock.

Floors in food and beverage facilities can be subject to large temperature fluctuations. This is due to the nature of the preservation process. High temperature sprays or the constant change from hot, cold and hot again means that installations require effective thermal shock/thermal cycling protection.

WAREHOUSE FLOORING, ITALY, 300 M<sup>2</sup>

COLD STORE FLOORING, BARCELONA, SPAIN, 250M<sup>2</sup>

REFRIGERATED PROCESS ROOM, FRANCE, 1.400 M<sup>2</sup>