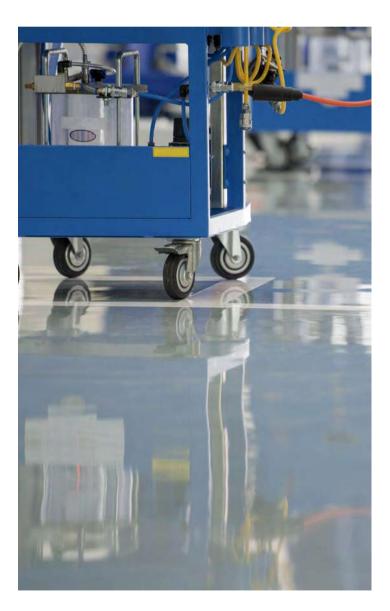

## INDUSTRIAL FLOORING

KRYPTON CHEMICAL provides solutions for all types of industrial flooring (warehouses, workshops, factories, loading and unloading areas), specifically studying the requirements of each customer, with the aim of providing the most suitable solution for each particular project.

We also have specific systems such as conductive systems to protect workers from potential shock or explosion injuries, and sensitive electronic components against damaging static electricity that builds up in computer and electronics manufacturing environments.

#### **⊗ RECOMMENDED SYSTEMS**

- Rayston Floor EP 10

Rayston Floor PUC 30

- Rayston Floor PAS 10

- Rayston Floor EP 10 W

- Rayston Floor PAS 20

- Rayston Floor EP 20

- Rayston Floor PU 30

- Rayston Floor EP 30

Rayston Floor systems are ideal for production areas, assembly areas, warehouses and loading and unloading areas.