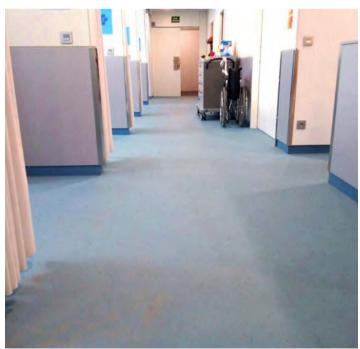

# FLOORING FOR HOSPITALS, CLINICS AND PHARMACIES

Flooring for healthcare use must meet stringent hygiene requirements.

KRYPTON CHEMICAL continuous flooring offers high quality and comfort, high resistance to wear and to chemical products, and also **incorporates an antimicrobial and antibacterial function**, which prevents the spread of certain infectious agents through its surface.

#### **⊗ RECOMMENDED SYSTEMS**

- Rayston Floor PU 30 FLEX
- Rayston Floor PU 30 COMFORT

Rayston Floor PU 30 FLEX AB

Antibacterial, antimicrobial and mechanical properties make Rayston Floor Systems ideal for healthcare applications.

## FLOORING FOR HOSPITALS, CLINICS AND PHARMACIES

FLOORING AT A GERIATRIC CENTRE, GUIPUZCOA, SPAIN, 900 M<sup>2</sup>

DENTAL CLINIC, ULLDECONA, TARRAGONA, SPAIN, 200 M<sup>2</sup>

HOSPITAL AREA FLOORING, ANDORRA, 400 M<sup>2</sup>