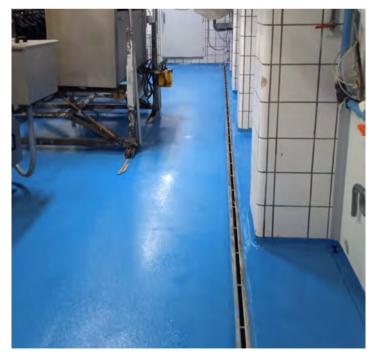

## AGRI-FOOD FLOORING

The use of continuous flooring is increasingly being implemented in both the food and industrial sectors as it is safer and easier to clean.

Continuous flooring provides solutions that are resistant to very aggressive cleaning methods. They also have excellent performance against contaminants, oils, greases, chemical and thermal shock.

Floors in food and beverage facilities can be subject to large temperature fluctuations. This is due to the nature of the preservation process. High temperature sprays or the constant change from hot, cold and hot again means that installations require effective thermal shock/thermal cycling protection.

WAREHOUSE FLOORING, ITALY, 300 M<sup>2</sup>

COLD STORE FLOORING, BARCELONA, SPAIN, 250M<sup>2</sup>

REFRIGERATED PROCESS ROOM, FRANCE, 1.400 M<sup>2</sup>