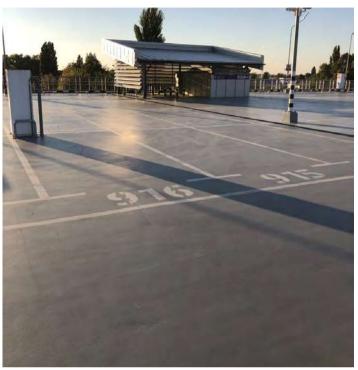

# FLOORING FOR ROAD TRAFFIC AREAS

KRYPTON CHEMICAL has extensive experience in road traffic flooring. We have developed specific solutions for use in underground or ground level floors, intermediate floor systems, ramps or park deck and exposed areas. The impermeability, watertightness and wear of surfaces are guaranteed by OS certifications.

Our systems improve light reflectivity, reduce tyre screeching noise and enhance safety. Traffic flooring solutions can be customised to increase durability, moisture resistance, skid resistance and UV stability. These systems act as both flooring and waterproofing.

# FLOORING FOR ROAD TRAFFIC AREAS

PARKING FLOORING, TARRAGONA, SPAIN, 700 M<sup>2</sup>

PARKING FLOORING, BORYSPIL AIRPORT, UKRAINE, 30.000 M<sup>2</sup>

PETROL STATION FLOORING, SPAIN, MADRID

PARKING FLOORING, TARRAGONA, SPAIN, 21.000 M<sup>2</sup>