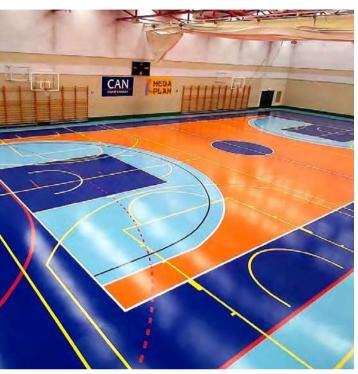

# FLOORING FOR SPORTS AREAS

KRYPTON CHEMICAL provides different solutions depending on the type of use of the sports facility, whether it is flooring for multi-sports courts, school tracks, athletics tracks or gyms.

## FLOORING FOR SPORTS AREAS

GYMNASIUM FLOORING, ITALY, 800 M<sup>2</sup>

SPORTS PAVILLION FLOORING, NAVARRA, SPAIN, 650 M<sup>2</sup>

SPORTS CLUB FLOORING, GRANOLLERS, SPAIN,  $400\ M^2$ 

ATHLETICS TRACK FLOORING, ALICANTE, SPAIN, 3.200 M<sup>2</sup>