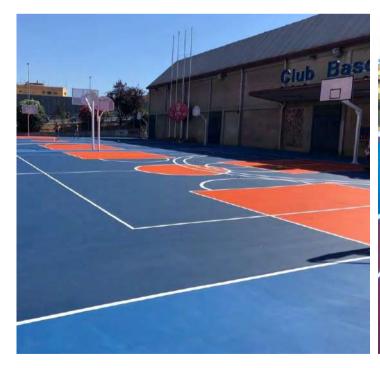

# FLOORING FOR SPORTS AREAS

KRYPTON CHEMICAL provides different solutions depending on the type of use of the sports facility, whether it is flooring for multi-sports courts, school tracks, athletics tracks or gyms.

## FLOORING FOR SPORTS AREAS

GYMNASIUM FLOORING, ITALY, 800 M<sup>2</sup>

SPORTS PAVILLION FLOORING, NAVARRA, SPAIN, 650 M<sup>2</sup>

SPORTS CLUB FLOORING, GRANOLLERS, SPAIN,  $400\ M^2$ 

ATHLETICS TRACK FLOORING, ALICANTE, SPAIN, 3.200 M<sup>2</sup>