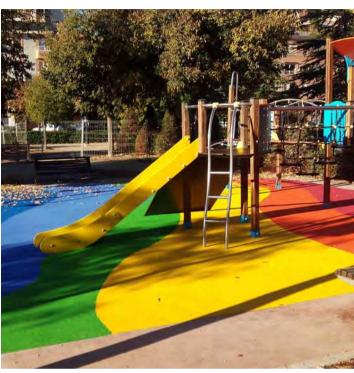

# FLOORING FOR RECREATIONAL AREAS

KRYPTON CHEMICAL has developed multiple environmentally friendly flooring designs for application in recreational areas, both public and private, which provide an excellent degree of comfort and safety, great durability and are highly decorative.

Pavistone is an excellent option as a non-slip and drainage system, with multiple outdoor applications.

Our rubber binders are the best choice for both playgrounds and recreational areas.

## FLOORING FOR RECREATIONAL AREAS

DECORATIVE FLOORING AT A CAMPSITE, GIRONA, SPAIN, 2500 M<sup>2</sup> FLOORING AT A CHILDREN'S PLAYGROUND, GRANADA, SPAIN, 200 M<sup>2</sup>

GOLF COURSE FLOORING, TARRAGONA, SPAIN, 500 M<sup>2</sup>