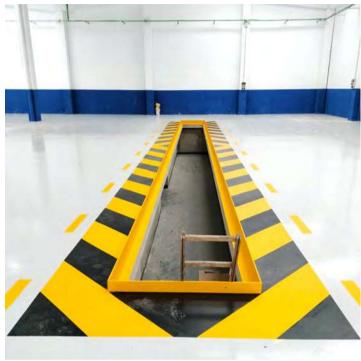

# FLOORING FOR ROAD TRAFFIC AREAS

KRYPTON CHEMICAL has extensive experience in road traffic flooring. We have developed specific solutions for use in underground or ground level floors, intermediate floor systems, ramps or park deck and exposed areas. The impermeability, watertightness and wear of surfaces are guaranteed by OS certifications.

Our systems improve light reflectivity, reduce tyre screeching noise and enhance safety. Traffic flooring solutions can be customised to increase durability, moisture resistance, skid resistance and UV stability. These systems act as both flooring and waterproofing.

#### **- ⊗ RECOMMENDED SYSTEMS**

- Rayston Floor PU 30 PARK
- Rayston Foor PAS 10
- Rayston Floor EP 10
- Rayston Floor 10 W

Our systems are ideal for indoor and outdoor car parks, in all areas, including ramps.

# FLOORING FOR ROAD TRAFFIC AREAS

PARKING FLOORING, TARRAGONA, SPAIN, 700 M<sup>2</sup>

PARKING FLOORING, BORYSPIL AIRPORT, UKRAINE, 30.000 M<sup>2</sup>

PETROL STATION FLOORING, SPAIN, MADRID

PARKING FLOORING, TARRAGONA, SPAIN, 21.000 M<sup>2</sup>