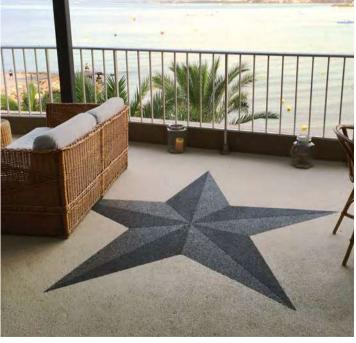

# DECORATIVE FLOORING

Aesthetic, high comfort and high durability systems, with a smooth or rough finish, for floors subjected to intense wear. They allow the creation of eye-catching and architecturally striking designs for lobbies, shopping areas, museums and other highly visible spaces, with great freedom in designs and durable finishes.

Flooring developed to withstand high pedestrian traffic.

SHOP FLOORING, GIJÓN, SPAIN, 200 M²

FLOORING AT A SCHOOL IN FERRARA, ITALY, 400 M<sup>2</sup>

FLOORING IN OFFICES AT A BEVERAGE FACTORY, MACEDONIA, 1.920 M<sup>2</sup> DECORATIVE FLOORING IN AN APARTMENT, SALOU, SPAIN, 40 M<sup>2</sup>