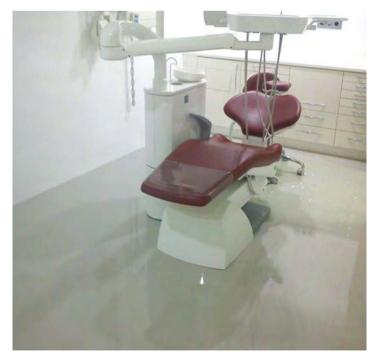

# FLOORING FOR HOSPITALS, CLINICS AND PHARMACIES

Flooring for healthcare use must meet stringent hygiene requirements.

KRYPTON CHEMICAL continuous flooring offers high quality and comfort, high resistance to wear and to chemical products, and also **incorporates an antimicrobial and antibacterial function**, which prevents the spread of certain infectious agents through its surface.

#### **⊗ RECOMMENDED SYSTEMS**

- Rayston Floor PU 30 FLEX
- Rayston Floor PU 30 COMFORT

Rayston Floor PU 30 FLEX AB

Antibacterial, antimicrobial and mechanical properties make Rayston Floor Systems ideal for healthcare applications.

## FLOORING FOR HOSPITALS, CLINICS AND PHARMACIES

FLOORING AT A GERIATRIC CENTRE, GUIPUZCOA, SPAIN, 900 M<sup>2</sup>

DENTAL CLINIC, ULLDECONA, TARRAGONA, SPAIN, 200 M<sup>2</sup>

HOSPITAL AREA FLOORING, ANDORRA, 400 M<sup>2</sup>