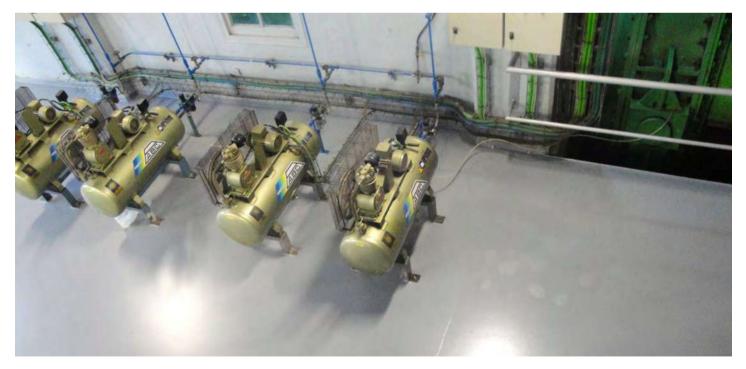

## INDUSTRIAL FLOORING

KRYPTON CHEMICAL provides solutions for all types of industrial flooring (warehouses, workshops, factories, loading and unloading areas), specifically studying the requirements of each customer, with the aim of providing the most suitable solution for each particular project.

We also have specific systems such as conductive systems to protect workers from potential shock or explosion injuries, and sensitive electronic components against damaging static electricity that builds up in computer and electronics manufacturing environments.

#### **⊗ RECOMMENDED SYSTEMS**

- Rayston Floor EP 10

Rayston Floor PUC 30

- Rayston Floor PAS 10

- Rayston Floor EP 10 W

- Rayston Floor PAS 20

- Rayston Floor EP 20

- Rayston Floor PU 30

- Rayston Floor EP 30

Rayston Floor systems are ideal for production areas, assembly areas, warehouses and loading and unloading areas.

# INDUSTRIAL FLOORING

INDUSTRIAL AREA FLOORING, BARCELONA, SPAIN, 2.500 M<sup>2</sup> WORKSHOP FLOORING, BARCELONA, SPAIN, 1.100 M<sup>2</sup>

FLOORING AT A HYDROELECTRIC POWER STATION, SERÒS, LLEIDA, SPAIN, 800 M²