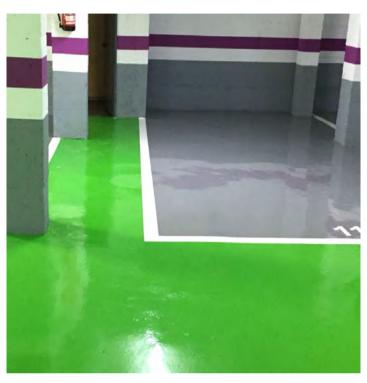

# DECORATIVE FLOORING

Aesthetic, high comfort and high durability systems, with a smooth or rough finish, for floors subjected to intense wear. They allow the creation of eye-catching and architecturally striking designs for lobbies, shopping areas, museums and other highly visible spaces, with great freedom in designs and durable finishes.

Flooring developed to withstand high pedestrian traffic.

#### - ⊗ RECOMMENDED SYSTEMS

- Rayston Floor PU 30 FLEX

- Rayston Floor PU 30 COMFORT

Rayston Floor PU 40 DECO EXT

Rayston Floor PU 40 SAFETY

Optimal flooring systems for floors in public buildings, commercial areas, museums and interpretation centres, residential housing or offices.