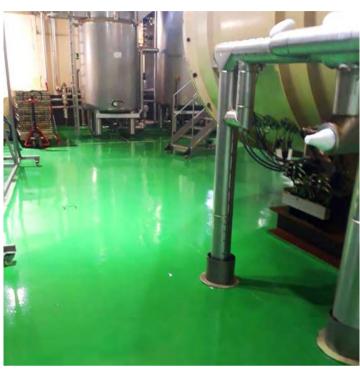

## AGRI-FOOD FLOORING

The use of continuous flooring is increasingly being implemented in both the food and industrial sectors as it is safer and easier to clean.

Continuous flooring provides solutions that are resistant to very aggressive cleaning methods. They also have excellent performance against contaminants, oils, greases, chemical and thermal shock.

Floors in food and beverage facilities can be subject to large temperature fluctuations. This is due to the nature of the preservation process. High temperature sprays or the constant change from hot, cold and hot again means that installations require effective thermal shock/thermal cycling protection.

#### **⊗ RECOMMENDED SYSTEMS**

- Rayston Floor PUC 30
- Rayston Floor EP 10 FC

Rayston Floor systems for use in warehouses, cold stores, industrial kitchens, production and storage areas and refrigerated areas.

WAREHOUSE FLOORING, ITALY, 300 M<sup>2</sup>

COLD STORE FLOORING, BARCELONA, SPAIN, 250M<sup>2</sup>

REFRIGERATED PROCESS ROOM, FRANCE, 1.400 M<sup>2</sup>