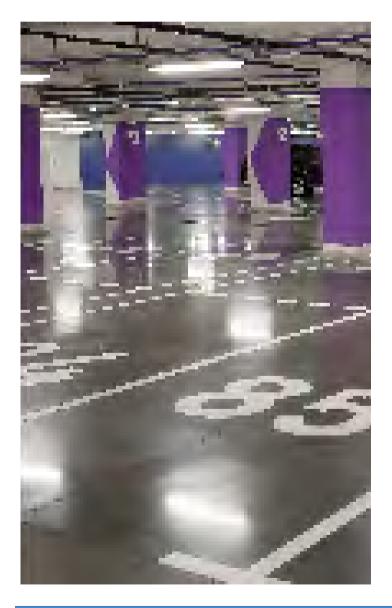

# FLOORING FOR ROAD TRAFFIC AREAS

KRYPTON CHEMICAL has extensive experience in road traffic flooring. We have developed specific solutions for use in underground or ground level floors, intermediate floor systems, ramps or park deck and exposed areas. The impermeability, watertightness and wear of surfaces are guaranteed by OS certifications.

Our systems improve light reflectivity, reduce tyre screeching noise and enhance safety. Traffic flooring solutions can be customised to increase durability, moisture resistance, skid resistance and UV stability. These systems act as both flooring and waterproofing.

#### **- ⊗ RECOMMENDED SYSTEMS**

- Rayston Floor PU 30 PARK
- Rayston Foor PAS 10
- Rayston Floor EP 10
- Rayston Floor 10 W

Our systems are ideal for indoor and outdoor car parks, in all areas, including ramps.