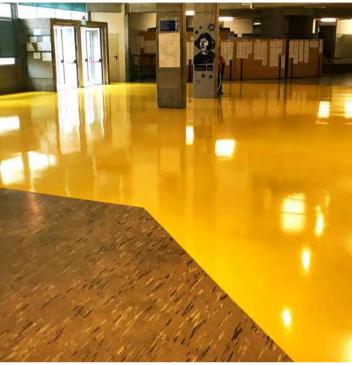

## INDUSTRIAL FLOORING

KRYPTON CHEMICAL provides solutions for all types of industrial flooring (warehouses, workshops, factories, loading and unloading areas), specifically studying the requirements of each customer, with the aim of providing the most suitable solution for each particular project.

# INDUSTRIAL FLOORING

INDUSTRIAL AREA FLOORING, BARCELONA, SPAIN, 2.500 M<sup>2</sup> WORKSHOP FLOORING, BARCELONA, SPAIN, 1.100 M<sup>2</sup>

FLOORING AT A HYDROELECTRIC POWER STATION, SERÒS, LLEIDA, SPAIN, 800 M²