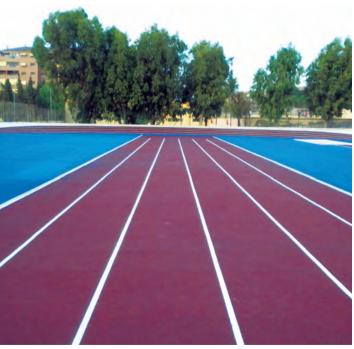

# FLOORING FOR SPORTS AREAS

KRYPTON CHEMICAL provides different solutions depending on the type of use of the sports facility, whether it is flooring for multi-sports courts, school tracks, athletics tracks or gyms.

## FLOORING FOR SPORTS AREAS

GYMNASIUM FLOORING, ITALY, 800 M<sup>2</sup>

SPORTS PAVILLION FLOORING, NAVARRA, SPAIN, 650 M<sup>2</sup>

SPORTS CLUB FLOORING, GRANOLLERS, SPAIN,  $400\ M^2$ 

ATHLETICS TRACK FLOORING, ALICANTE, SPAIN, 3.200 M<sup>2</sup>