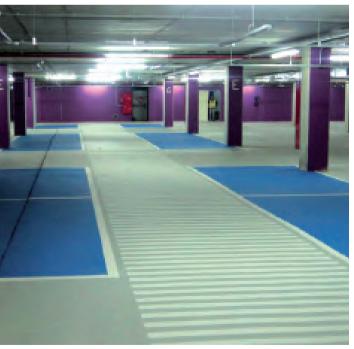

# FLOORING FOR ROAD TRAFFIC AREAS

KRYPTON CHEMICAL has extensive experience in road traffic flooring. We have developed specific solutions for use in underground or ground level floors, intermediate floor systems, ramps or park deck and exposed areas. The impermeability, watertightness and wear of surfaces are guaranteed by OS certifications.

Our systems improve light reflectivity, reduce tyre screeching noise and enhance safety. Traffic flooring solutions can be customised to increase durability, moisture resistance, skid resistance and UV stability. These systems act as both flooring and waterproofing.

#### **- ⊗ RECOMMENDED SYSTEMS**

- Rayston Floor PU 30 PARK
- Rayston Foor PAS 10
- Rayston Floor EP 10
- Rayston Floor 10 W

Our systems are ideal for indoor and outdoor car parks, in all areas, including ramps.

# FLOORING FOR ROAD TRAFFIC AREAS

PARKING FLOORING, TARRAGONA, SPAIN, 700 M<sup>2</sup>

PARKING FLOORING, BORYSPIL AIRPORT, UKRAINE, 30.000 M<sup>2</sup>

PETROL STATION FLOORING, SPAIN, MADRID

PARKING FLOORING, TARRAGONA, SPAIN, 21.000 M<sup>2</sup>