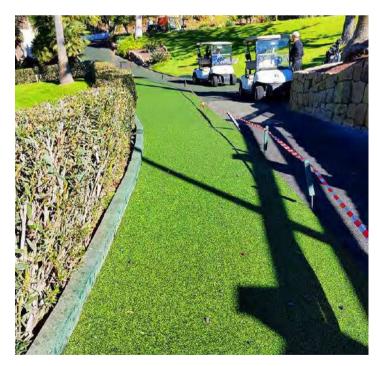

#### **Recreational areas**

- Children playgrounds
- Swimming pools
- Gardens
- Paths on golf courses

#### **-⊗RECOMMENDED SYSTEMS**

- Rayston Floor PU 40 DECO EXT
- Rayston Floor PU 40 SAFETY

These systems are the most suitable for children areas, areas around swimming pools, gardens or paths on golf courses.

## FLOORING FOR RECREATIONAL AREAS

DECORATIVE FLOORING AT A CAMPSITE, GIRONA, SPAIN, 2500 M<sup>2</sup> FLOORING AT A CHILDREN'S PLAYGROUND, GRANADA, SPAIN, 200 M<sup>2</sup>

GOLF COURSE FLOORING, TARRAGONA, SPAIN, 500 M<sup>2</sup>