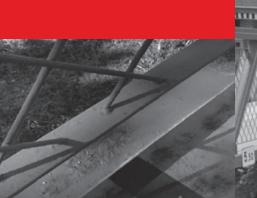

#### RAYSTON SYSTEMS, THE PERFECT SOLUTION FOR ANY WATERPROOFING JOB

Stadiums, concrete structures, foundations, etc. There is no waterproofing challenge that can resist the Rayston systems made by Krypton Chemical. Our systems and products are certified by leading independent laboratories to guarantee security on the job and peace of mind for our clients. As an example, our Polyurea H Flex system for waterproofing bridge decks with CE certificate and ETA marking according to ETAG033.