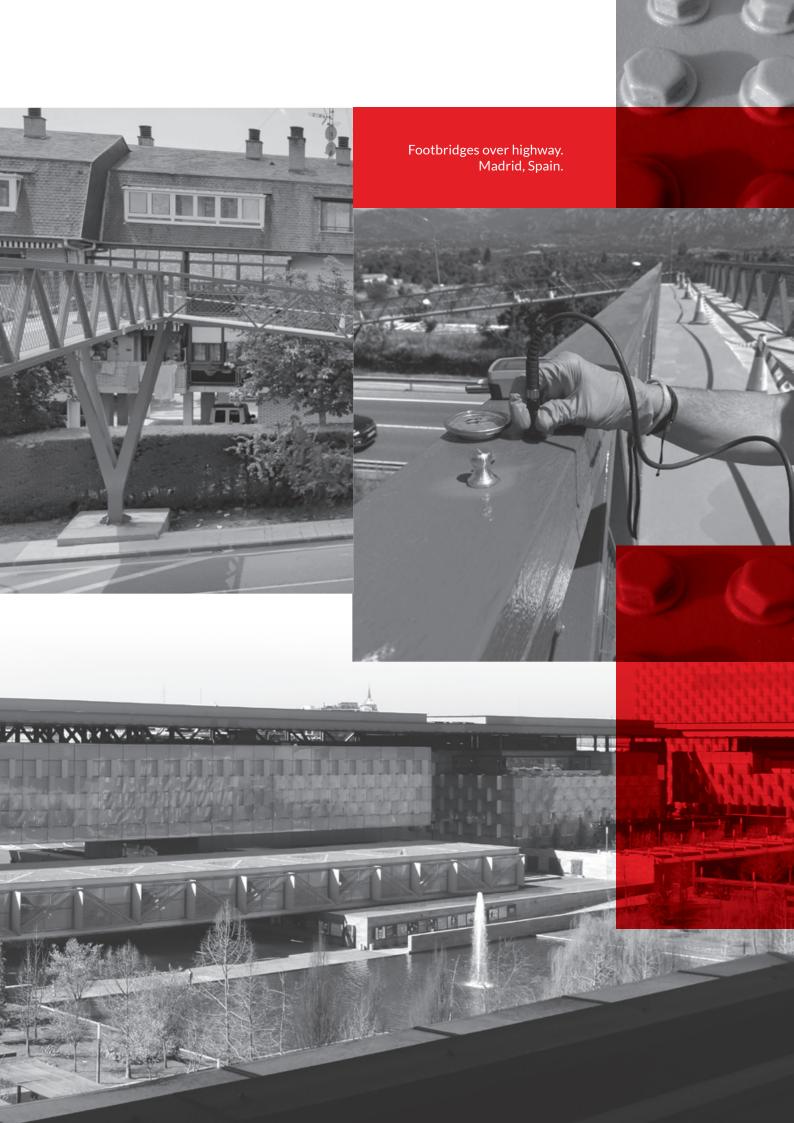

#### RAYSTON SYSTEMS, THE PERFECT SOLUTION FOR ANY WATERPROOFING JOB

Stadiums, concrete structures, foundations, etc. There is no waterproofing challenge that can resist the Rayston systems made by Krypton Chemical. Our systems and products are certified by leading independent laboratories to guarantee security on the job and peace of mind for our clients. As an example, our Polyurea H Flex system for waterproofing bridge decks with CE certificate and ETA marking according to ETAG033.