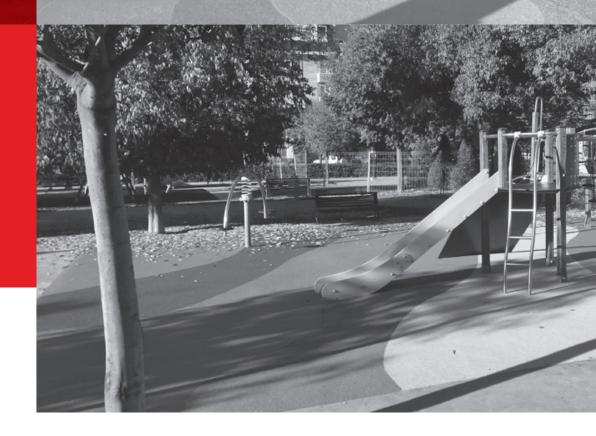

# **★** DECORATIVE FLOORING

The rubber binder system is ideal for playground flooring.

K

Children's playground in Granada, Spain, made with Rayston rubber binder.