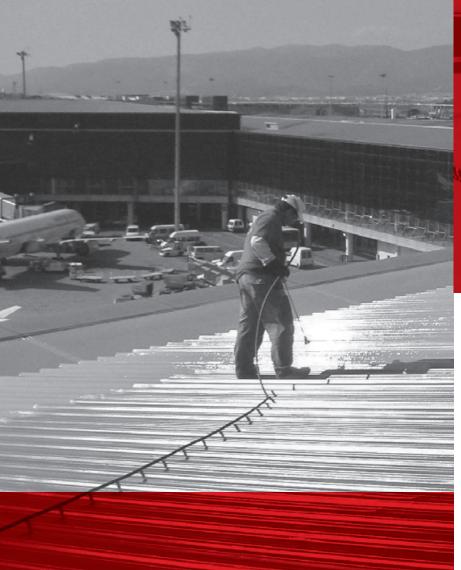

# COF WATERPROOFING

Top coat application on the Impermax Strat system on the roof of the mall Las Arenas in Barcelona. Strat system combines insulation with waterproofing technology.

Roof waterproofing at Barcelona airport with Impermax Plus system, finished with a protective top coat.