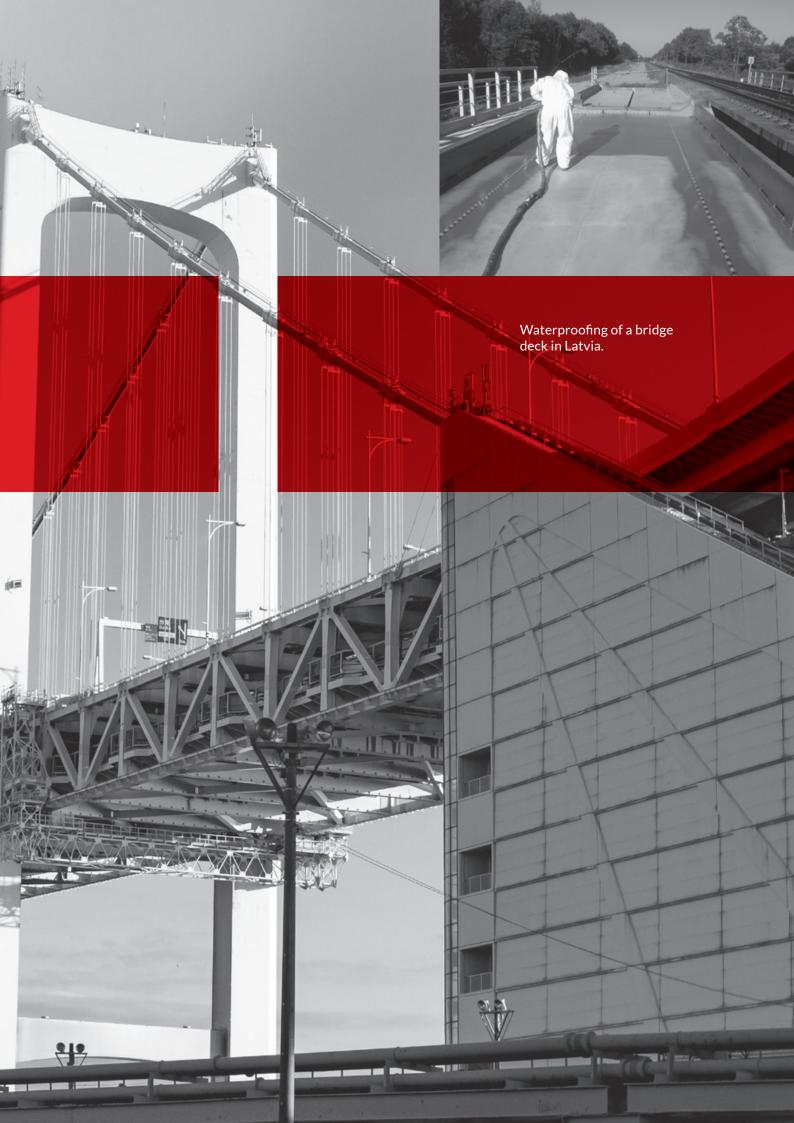

#### RAYSTON SYSTEMS, THE PERFECT SOLUTION FOR ANY WATERPROOFING JOB

Stadiums, concrete structures, foundations, etc. There is no waterproofing challenge that can resist the Rayston systems made by Krypton Chemical. Our systems and products are certified by leading independent laboratories to guarantee security on the job and peace of mind for our clients. As an example, our Polyurea H Flex system for waterproofing bridge decks with CE certificate and ETA marking according to ETAG033.