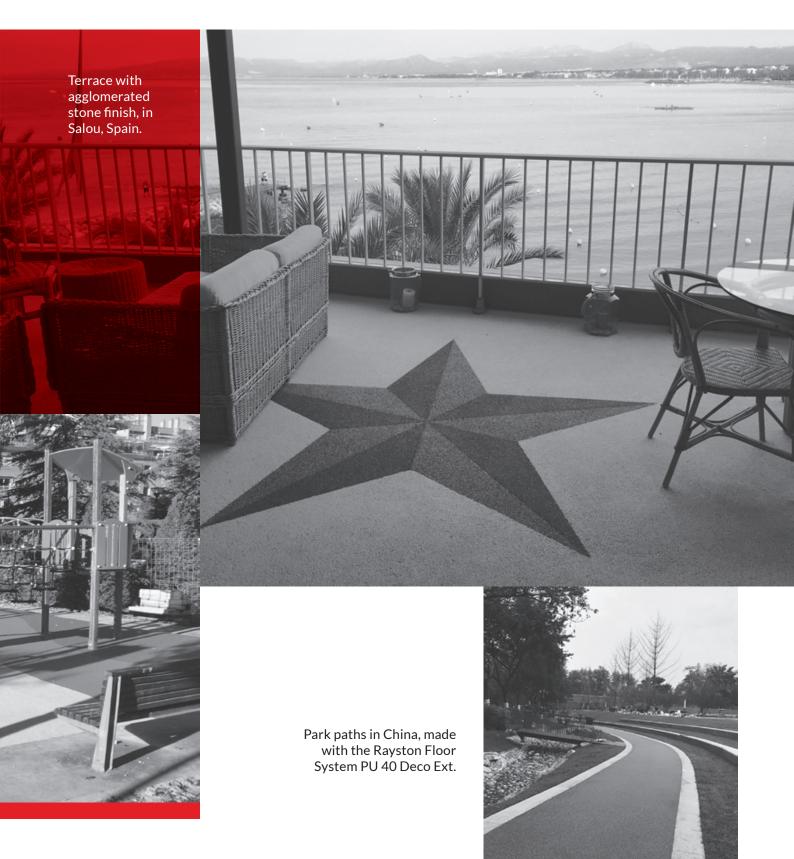

# **★** DECORATIVE FLOORING

The rubber binder system is ideal for playground flooring.

K

Children's playground in Granada, Spain, made with Rayston rubber binder.

#### **DECORATIVE FLOORING**

Krypton Chemical's flooring systems don't only stand out for their high resistance. We also have a wide variety of solutions for decorative indoor and outdoor flooring which will catch everyone's eye. Agglomerated systems of decorative stone or rubber, or selfleveling polyurethane systems that can have many finishes. The possibilities are endless.