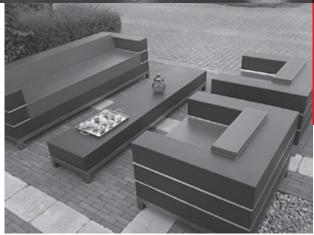

Corrosion protection with polyurea on a boat deck.

Liners for protection of pick-ups, vans and trucks.

188

EPS furniture with polyurea coating. Light, resistant and decorative.

#### SCENOGRAPHY AND DECORATIONS

Industrial coating systems don't only offer protection, they also allow the application of a decorative, resistant and very light finish for figures and structures in the leisure and entertainment industry. They can be applied as a coating of very light figures and EPS foam furniture, in the construction of colorful stages or to improve speaker acoustics.