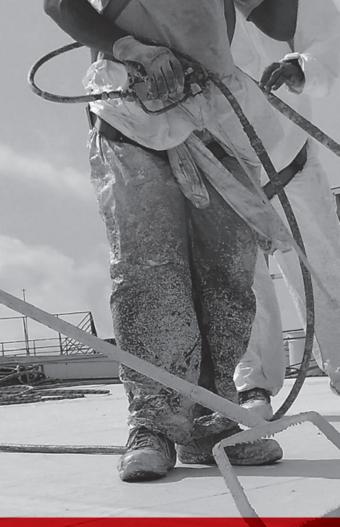

# COF WATERPROOFING

Top coat application on the Impermax Strat system on the roof of the mall Las Arenas in Barcelona. Strat system combines insulation with waterproofing technology.

Roof waterproofing at Barcelona airport with Impermax Plus system, finished with a protective top coat.

#### **ROOFING SYSTEMS**

Our wide range of integral systems adapt to all types of jobs, no matter the size, climate or type. Our systems are durable and reliable, leaving your client satisfied.

The system IMPERMAX PARK was chosen to coat this parking deck of a mall in Chile, since it resists traffic.