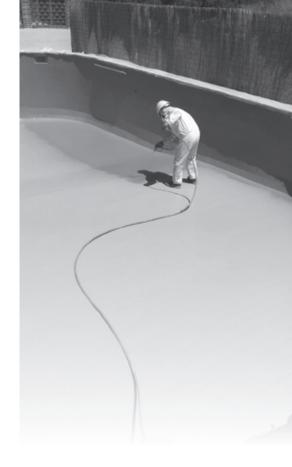

# WATER CONTAINMENT

Rayston systems are suitable for water containment. They also have specific certifications for contact with drinking water. Sewage treatment plants, canals, ponds, artificial lakes, swimming pools... At Krypton Chemical we cover all water containment possibilities.

Rayston products offer a long list of amazing mechanical and chemical properties that make them perfect for waterproof- ing of different types of water containers. Our range of polyurea offers optimum performance for industrial applications

In a public park in Algeria this lake was created from scratch with Rayston Polyurea Systems.

**Dant Sciller** 

68

-

п

Swimming pool waterproofing on a residential building roof, Madrid. K