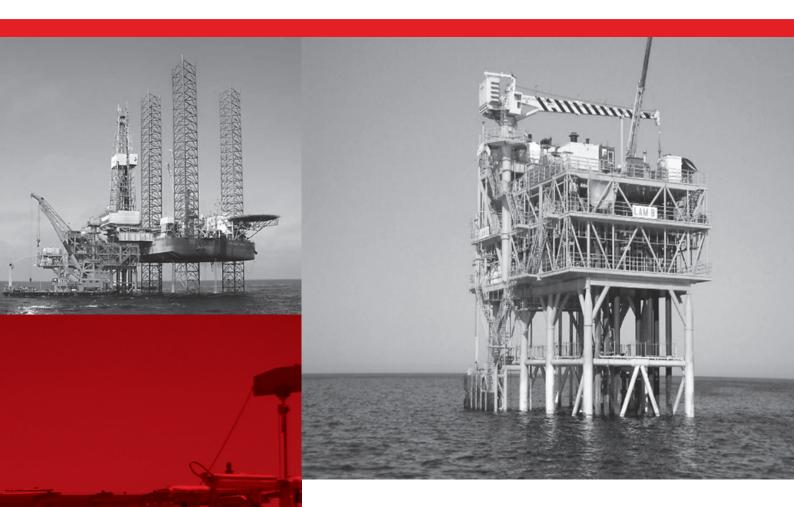

# **CORROSION PROTECTION COATINGS**

Krypton Chemical also has a presence in the field of corrosion protection coatings. Our scientists and technicians have an extensive experience in the field of polymer coatings. Our products have been developed, certified, and successfully used at facilities in the field of steel protection (corrosion protection coatings) in the chemical industry, refinery, offshore plants, energy sector, civil engineering, and construction.

# CORROSION PROTECTION COATINGS CHEMICAL AND ENERGY INDUSTRY

Our products and systems have a wide variety of applications: marine stationary and floating structures, offshore plants, underground, underwater and above ground pipelines, reservoirs for oil and gas storage, refineries...

Dragon Oil. Caspian Sea.

Warehouses at the Feodosia Oil Terminal. Ukraine.