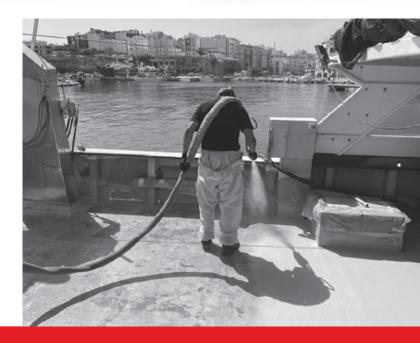

Corrosion protection with polyurea on a boat deck.

Liners for protection of pick-ups, vans and trucks.

188

EPS furniture with polyurea coating. Light, resistant and decorative.