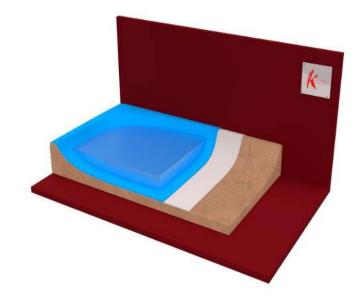

#### SYSTEM STEPS

BASE: Humidity <8%, no rising damp, Temp. > 10°C, without any contamination, grease, dust, with open pores.

#### Geomax spray 200

White geotextile fibre with high mechanical strength, made of perforated, heat-calendered polypropylene pre-treated with the Rayston NMDC system.

#### Polyurea Rayston

100% pure, extra quick-curing polyurea resin. High chemical resistance and high mechanical performance. Meets sanitary criteria for potable water quality and CE marking according to EN-1504 regarding concrete protection.

#### **Impertop Fast Spray**

Aliphatic, polyaspartic, dual-component hot-applied aliphatic system. 100% solids-based aliphatic product that creates a hard, flexible UV-stable coating when cured.

0.5-0.6 kg/m<sup>2</sup>